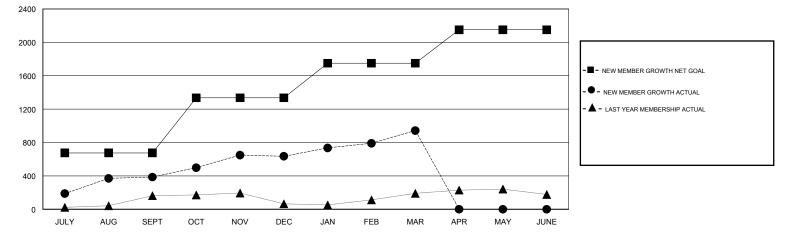

## GMT<sup>.</sup> Mahesh Pasqual

| GMT: Mahesh                                                 | Pasqual          | L                | OCATION INDIA    |                                                             |                                                                |                                                              | GMT CA                                             |  |
|-------------------------------------------------------------|------------------|------------------|------------------|-------------------------------------------------------------|----------------------------------------------------------------|--------------------------------------------------------------|----------------------------------------------------|--|
| Clubs                                                       |                  |                  |                  | Members                                                     |                                                                |                                                              |                                                    |  |
| RESULTS FOR 2016-2017                                       |                  |                  |                  | RESULTS FOR 2016-2017                                       |                                                                |                                                              |                                                    |  |
| QUARTER                                                     | NEW CLUB GOAL    | NEW CLUBS        | DROPPED CLUBS    | QUARTER                                                     | NEW MEMBER GROWTH<br>NET GOAL (not reinstated<br>or transfers) | NEW MEMBER<br>GROWTH ACTUAL (not<br>reinstated or transfers) | DROPPED<br>MEMBERS ACTUAL<br>(including transfers) |  |
| JULY/AUG/SEPT<br>OCT/NOV/DEC<br>JAN/FEB/MAR<br>APR/MAY/JUNE | 6<br>6<br>4<br>4 | 3<br>4<br>9<br>0 | 0<br>1<br>1<br>0 | JULY/AUG/SEPT<br>OCT/NOV/DEC<br>JAN/FEB/MAR<br>APR/MAY/JUNE | 675<br>660<br>415<br>400                                       | 472<br>349<br>411<br>0                                       | 86<br>100<br>103<br>0                              |  |