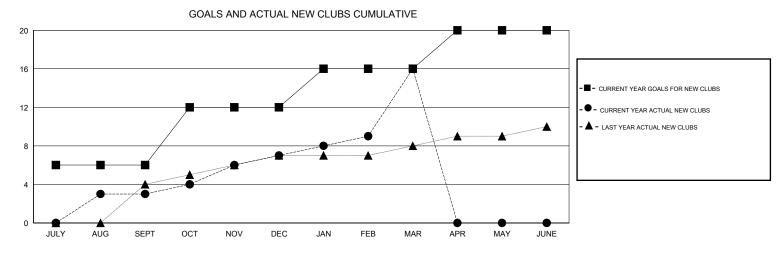

## GMT<sup>.</sup> Mahesh Pasqual

| GMT: Mahesh                                                 | Pasqual          | L                | OCATION INDIA    |                                                             |                                                                |                                                              | GMT CA                                             |  |
|-------------------------------------------------------------|------------------|------------------|------------------|-------------------------------------------------------------|----------------------------------------------------------------|--------------------------------------------------------------|----------------------------------------------------|--|
| Clubs                                                       |                  |                  |                  | Members                                                     |                                                                |                                                              |                                                    |  |
| RESULTS FOR 2016-2017                                       |                  |                  |                  | RESULTS FOR 2016-2017                                       |                                                                |                                                              |                                                    |  |
| QUARTER                                                     | NEW CLUB GOAL    | NEW CLUBS        | DROPPED CLUBS    | QUARTER                                                     | NEW MEMBER GROWTH<br>NET GOAL (not reinstated<br>or transfers) | NEW MEMBER<br>GROWTH ACTUAL (not<br>reinstated or transfers) | DROPPED<br>MEMBERS ACTUAL<br>(including transfers) |  |
| JULY/AUG/SEPT<br>OCT/NOV/DEC<br>JAN/FEB/MAR<br>APR/MAY/JUNE | 6<br>6<br>4<br>4 | 3<br>4<br>9<br>0 | 0<br>1<br>1<br>0 | JULY/AUG/SEPT<br>OCT/NOV/DEC<br>JAN/FEB/MAR<br>APR/MAY/JUNE | 675<br>660<br>415<br>400                                       | 472<br>349<br>411<br>0                                       | 86<br>100<br>103<br>0                              |  |